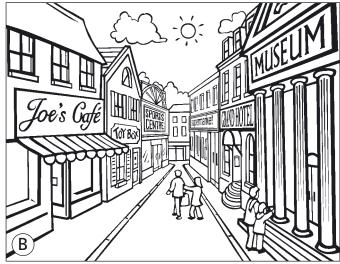

### 1 Read and circle **A** or **B**.

3

- 1 The supermarket is opposite the hotel.
- 2 The sports centre is next to the supermarket.
  - The café is next to the toy shop.
- 4 The museum is opposite the café.
- 5 The museum is next to the hotel and opposite the sports centre. A B
- 2 Read and number the way to the museum.

| Z00 | m        | nuseum  | L    | cinema                              |  |
|-----|----------|---------|------|-------------------------------------|--|
|     |          | superma | rket | clothes<br>shop<br>sports<br>centre |  |
|     | <b>û</b> | hotel   |      |                                     |  |

- a Go straight past the supermarket.
- b Turn right at the hotel.
- c The museum is next to the cinema.
- d Turn left at the sports centre.
- e Turn left at the clothes shop.

Α

Α

В

В

В

Start here