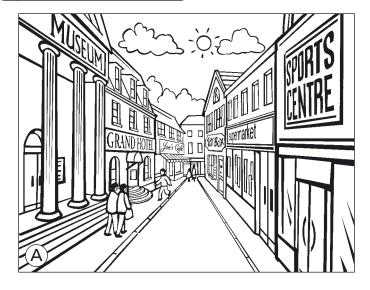

### 1 Read and circle **A** or **B**.

3

- 1 The supermarket is opposite the hotel.
- 2 The sports centre is next to the supermarket.
  - The café is next to the toy shop.
- 4 The museum is opposite the café.
- 5 The museum is next to the hotel and opposite the sports centre. A B
- 2 Read and number the way to the museum.

| Z00 | m        | nuseum  | L    | cinema                              |  |
|-----|----------|---------|------|-------------------------------------|--|
|     |          | superma | rket | clothes<br>shop<br>sports<br>centre |  |
|     | <b>û</b> | hotel   |      |                                     |  |

- a Go straight past the supermarket.
- b Turn right at the hotel.
- c The museum is next to the cinema.
- d Turn left at the sports centre.
- e Turn left at the clothes shop.

Α

Α

В

В

В

Start here