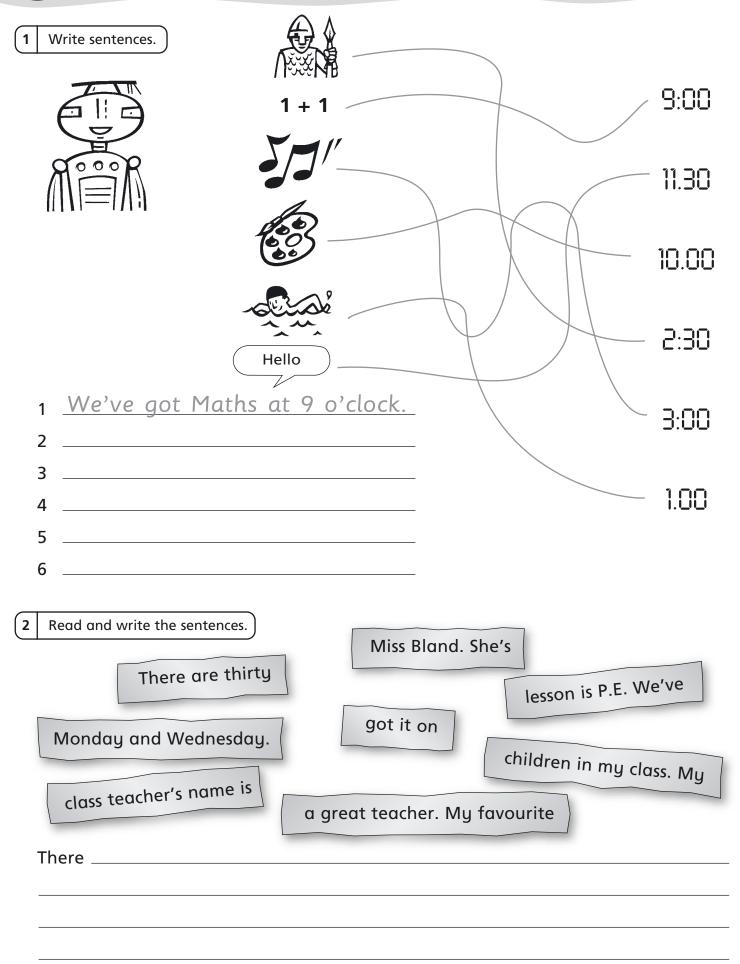

# o again! Music time!

Write the words. Find the hidden word.

- 2 Match the questions and answers.
  - 1 What's your favourite colour?
  - 2 Do you like pizza?
  - 3 How are you?
  - 4 What's your favourite animal?
  - 5 How old are you?
- Read and complete the chart.

Anna, Ben and Christine are friends. One is 11, one is 12 and one is 13. One of them can play the piano. The 13-year-old can play the drums. Anna can play the guitar. The boy is 11.

C I'm fourteen.

d Yes, I do.

e Purple.

| Name | musical instrument | age |
|------|--------------------|-----|
| Anna |                    |     |
|      |                    |     |
|      |                    | 13  |