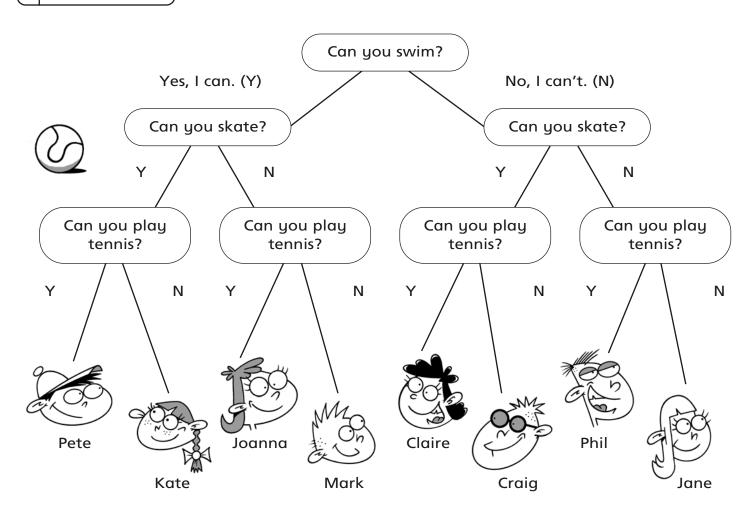

# 1 Sports time

1 Write the names.

- 1 I can swim and skate. I can't play tennis. I'm <u>Kate</u>.
- 2 I can skate and play tennis. I can't swim. I'm \_\_\_\_\_\_.
- 3 I can swim, skate and play tennis. I'm \_\_\_\_\_\_.
- 4 She can swim and play tennis. She can't skate. She's \_\_\_\_\_.
- 5 He can't swim or play tennis. He can skate. He's \_\_\_\_\_\_.

### 2 Answer the questions.

- 1 Can Kate skate? \_\_\_\_\_
- 2 Can Craig skate? \_\_\_\_\_
- 3 Can Jane swim? \_\_\_\_\_
- 4 Can Pete play tennis? \_\_\_\_\_
- 5 Can Joanna swim? \_\_\_\_\_