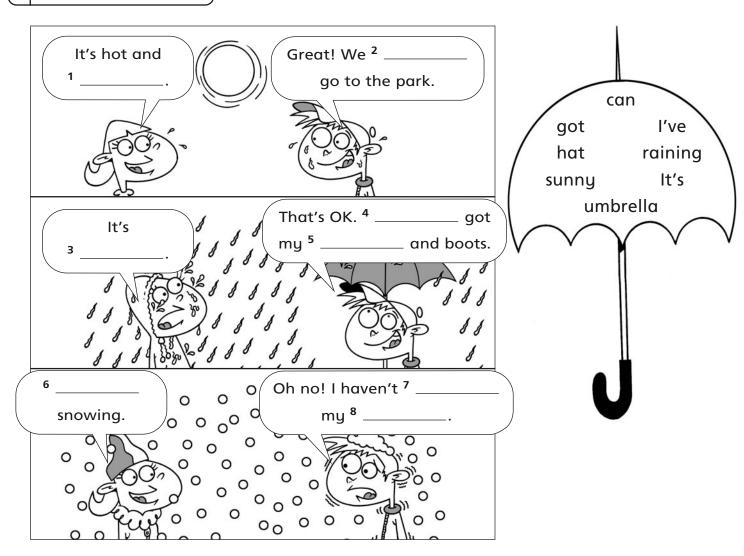

# Be healthy!

Write the speech bubbles.

Thank you, doctor.

What's the

Eat lots of fruit.

I'm ill. I've got a headache.

Please drink this.

Order the sentences.

| 1 | of | Eat | fruit. | lots |
|---|----|-----|--------|------|
|   |    |     |        |      |

- 2 lots water Drink of.
- loud Don't music. play
- 4 to bed Go.
- chocolates. lots of eat Don't
- bike a. Ride
- 7 outside Don't play.
- 8 cola of Don't lots drink.