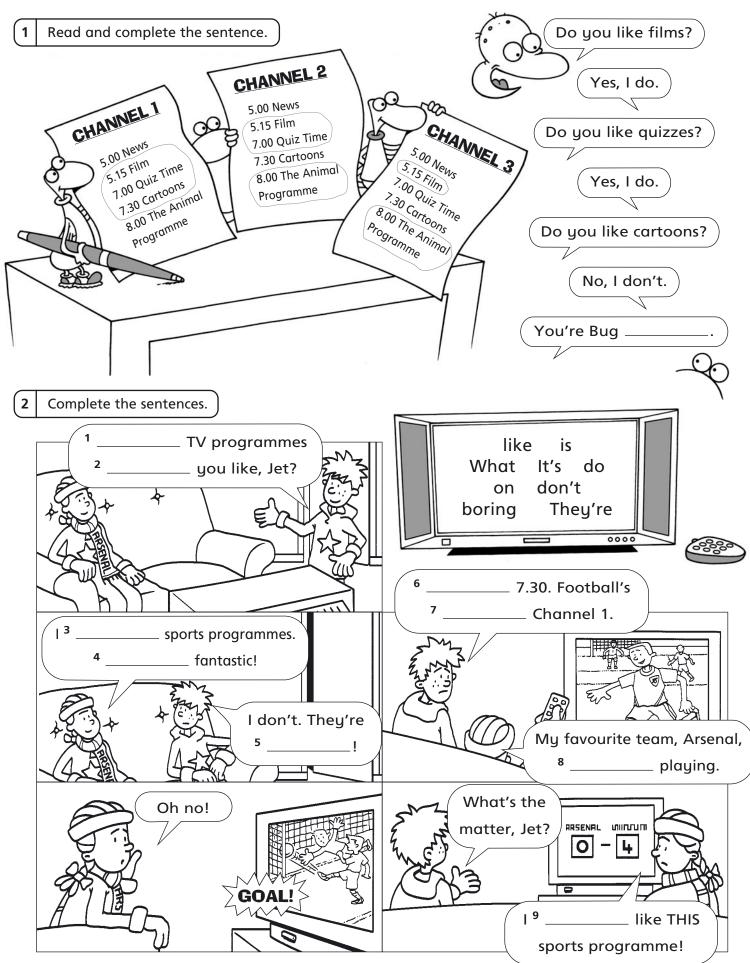

|
|------------------------------------|------|--------------------------------|
| 8 What is Bug 3 doing?             |      |                                |
| 2 Match the questions and answers. |      |                                |
| 1 What are you doing?              | a N  | o, she isn't. She's skipping.  |
| 2 Are you eating lunch?            | b No | , I'm not. I'm drinking water. |
| 3 (Is she dancing?)                | С    | I'm reading a book.            |
| 4 (Is he swimming?)                | d    | Yes, he is.                    |

## A sunny day



#### 1 Complete the sentences.





1 Is it windy in Dublin?

Yes, it is.

. . . . .

2 \_\_\_\_\_

3

4

Yes, it is.

No, it isn't.

No, it isn't.

5 \_\_\_\_\_

Yes, it is.

# Space school



## What's on TY?





# My free time

**1** Complete the chart.

Do you go shopping?

| In your free time, do you | You | Friend 1 | Friend 2 |
|---------------------------|-----|----------|----------|
| play football?            |     |          |          |
| listen to music?          |     |          |          |
| play computer games?      |     |          |          |
| go shopping?              |     |          |          |
| play tennis?              |     |          |          |
| go swimming?              |     |          |          |



Write **do**, **go** or **play** in the boxes. Then complete the sentences.

|     | Hi!                                       |                                         |
|-----|-------------------------------------------|-----------------------------------------|
|