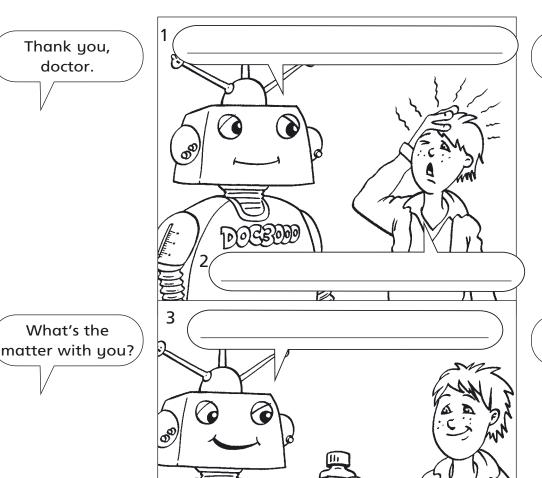

# Be healthy!

Write the speech bubbles.

Thank you, doctor.

What's the

Eat lots of fruit.

I'm ill. I've got a headache.

Please drink this.

Order the sentences.

| 1 | of | Eat | fruit. | lots |
|---|----|-----|--------|------|
|   |    |     |        |      |

- 2 lots water Drink of.
- loud Don't music. play
- 4 to bed Go.
- chocolates. lots of eat Don't
- bike a. Ride
- 7 outside Don't play.
- 8 cola of Don't lots drink.