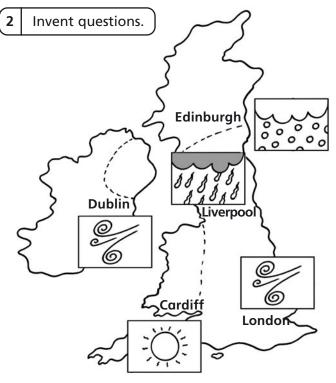

#### 1 Complete the sentences.

1 Is it windy in Dublin?

Yes, it is.

. . . . .

2 \_\_\_\_\_

3

4

Yes, it is.

No, it isn't.

No, it isn't.

5 \_\_\_\_\_

Yes, it is.