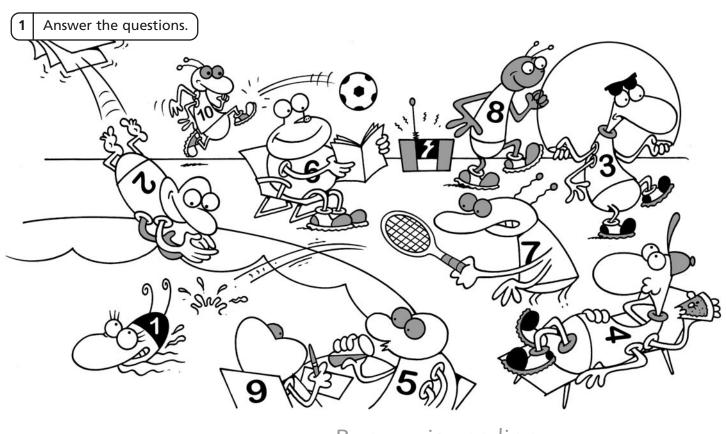

# 6 On holiday

| 1 | Who is reading?          | Bug is reading. |
|---|--------------------------|-----------------|
| 2 | Who is eating?           |                 |
| 3 | Who is playing football? |                 |
| 4 | What is Bug 1 doing?     | Bug 1 is .      |
| 5 | What is Bug 9 doing?     |                 |
| 6 | What is Bug 5 doing?     |                 |
| 7 | Who is playing tennis?   |                 |
|   |                          |                 |

| / Who is playing tennis?           |      |                                |
|------------------------------------|------|--------------------------------|
| 8 What is Bug 3 doing?             |      |                                |
| 2 Match the questions and answers. |      |                                |
| 1 What are you doing?              | a N  | o, she isn't. She's skipping.  |
| 2 Are you eating lunch?            | b No | , I'm not. I'm drinking water. |
| 3 (Is she dancing?)                | С    | I'm reading a book.            |
| 4 (Is he swimming?)                | d    | Yes, he is.                    |