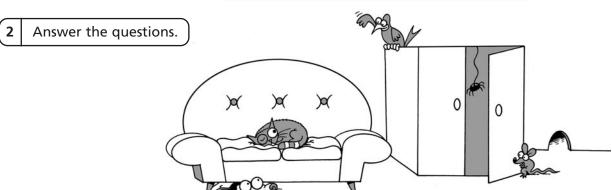

## What's in the house?

(1 | Circle the words → ↓ and write them.

4

| j | C | h | a | i | r | h                                               | b |
|---|---|---|---|---|---|-------------------------------------------------|---|
| 0 | u | р | I | d | r | α                                               | е |
| t | р | I | а | n | t | f                                               | d |
| r | b | h | c | k | а | $\left( \begin{array}{c} T \end{array} \right)$ | m |
| S | o | f | а | r | b | V                                               | а |
| h | а | V | m | n | 1 | р                                               | o |
| 0 | r | d | b | W | е | i                                               | n |
| I | d | r | а | W | е | r                                               | V |

- 1 Is there a dog on the sofa?
- 2 Is there a spider in the cupboard?
- 3 Is there a mouse in the cupboard?
- 4 Is there a cat on the sofa?
- 5 Is there a bird under the cupboard?
- 6 Where's the cat?
- 7 Where's the mouse?
- 8 Where's the bird?
- 9 Where's the dog?
- 10 Where's the spider?

| No, there isn't.  |
|-------------------|
|                   |
|                   |
|                   |
|                   |
| It's on the sofa. |
|                   |
|                   |
|                   |
|                   |
|                   |